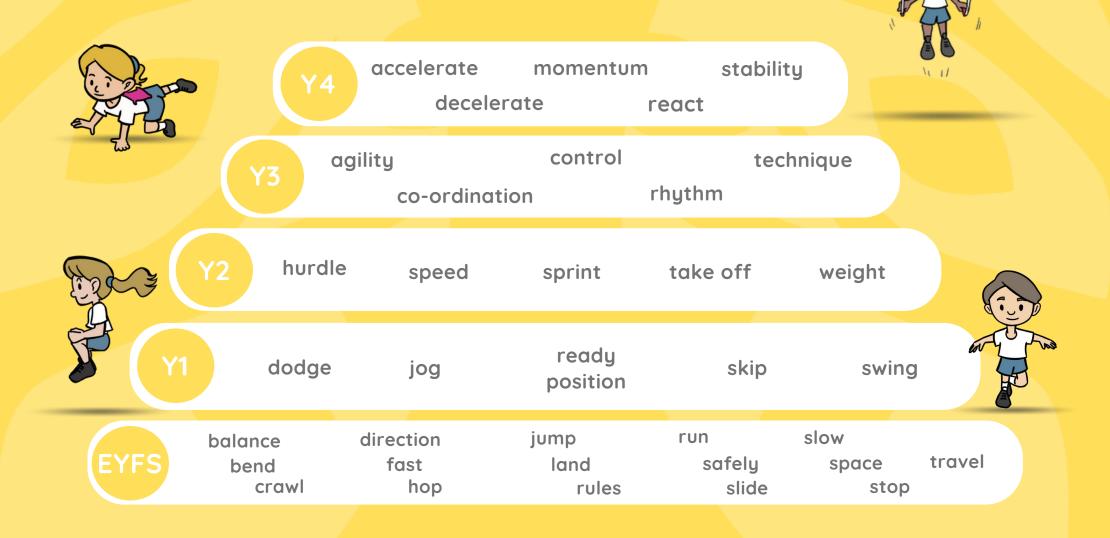

# **About this Document**

These vocabulary pyramids illustrate language progression throughout Get Set 4 PE. While we regularly revisit language in our content to reinforce understanding, the pyramids highlight where key vocabulary is first introduced and where children are encouraged to use it within the given context.