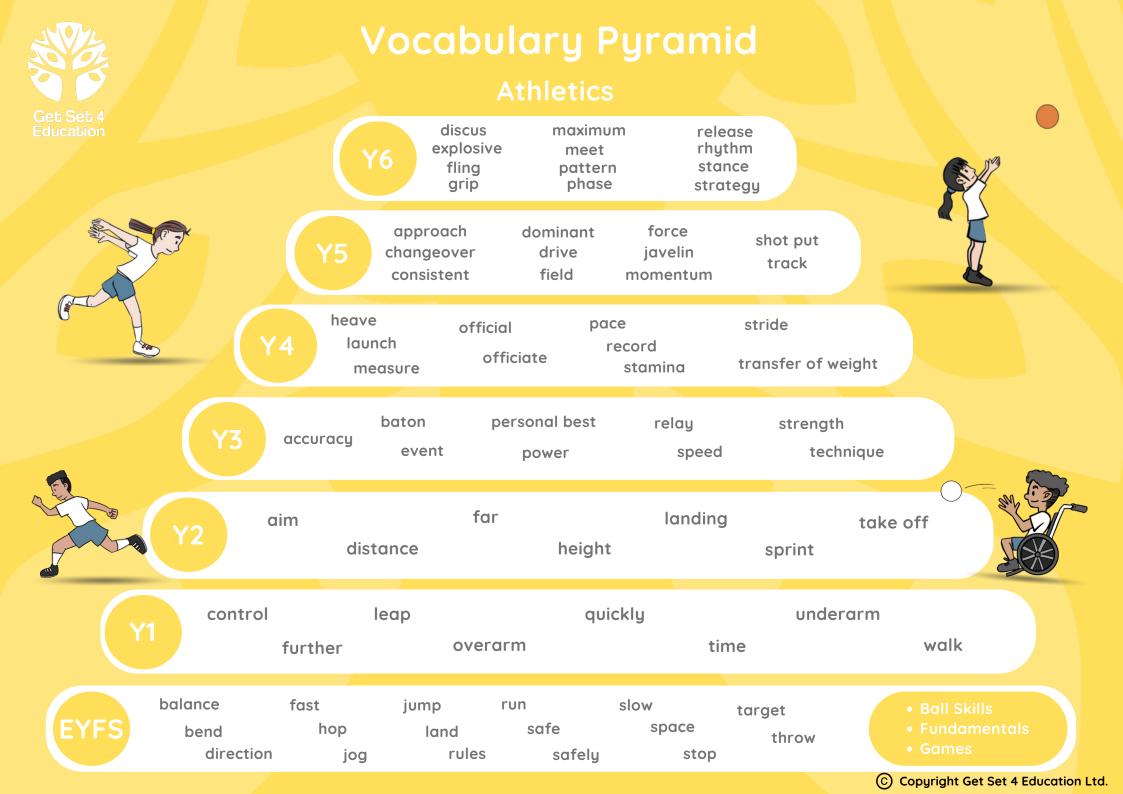

# **About this Document**

These vocabulary pyramids illustrate language progression throughout Get Set 4 PE. While we regularly revisit language in our content to reinforce understanding, the pyramids highlight where key vocabulary is first introduced and where children are encouraged to use it within the given context.