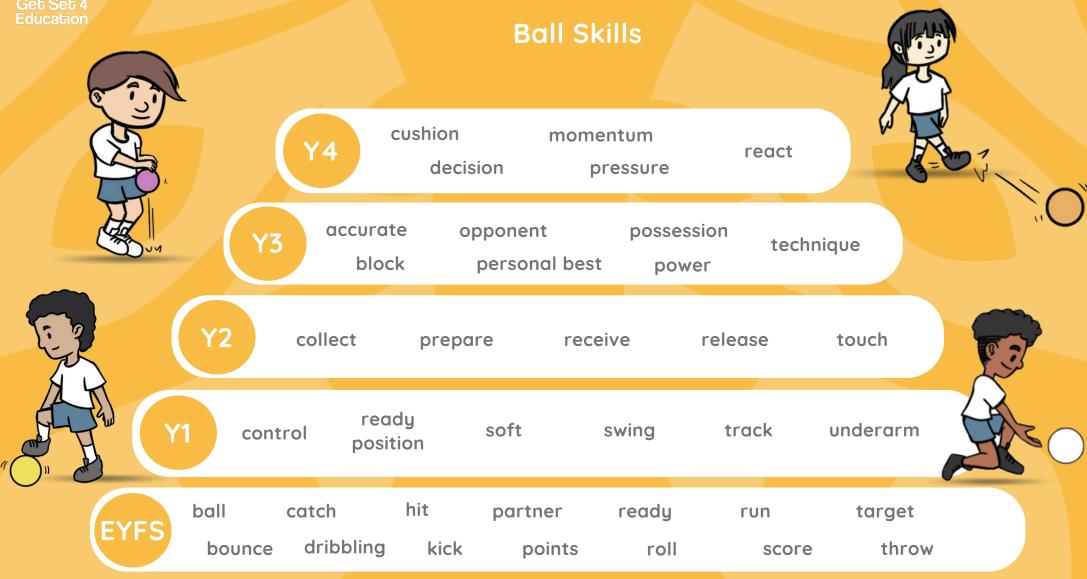

# **About this Document**

These vocabulary pyramids illustrate language progression throughout Get Set 4 PE. While we regularly revisit language in our content to reinforce understanding, the pyramids highlight where key vocabulary is first introduced and where children are encouraged to use it within the given context.