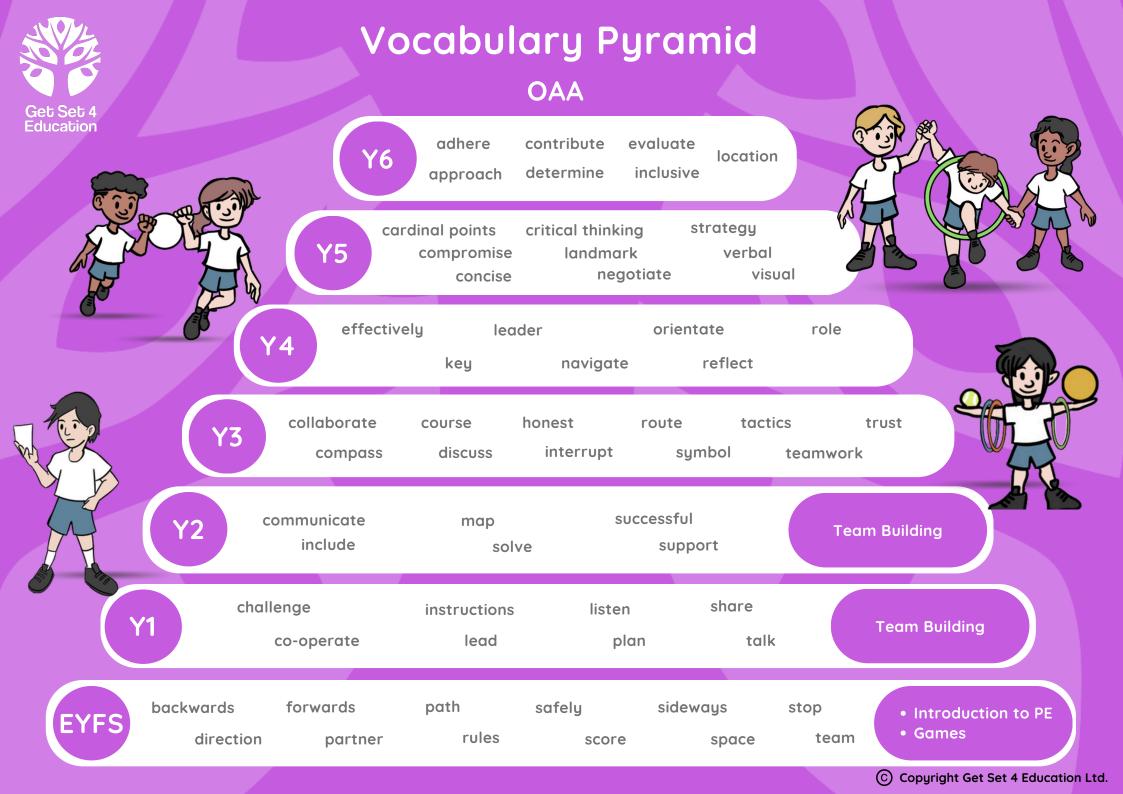

# **About this Document**

These vocabulary pyramids illustrate language progression throughout Get Set 4 PE. While we regularly revisit language in our content to reinforce understanding, the pyramids highlight where key vocabulary is first introduced and where children are encouraged to use it within the given context.