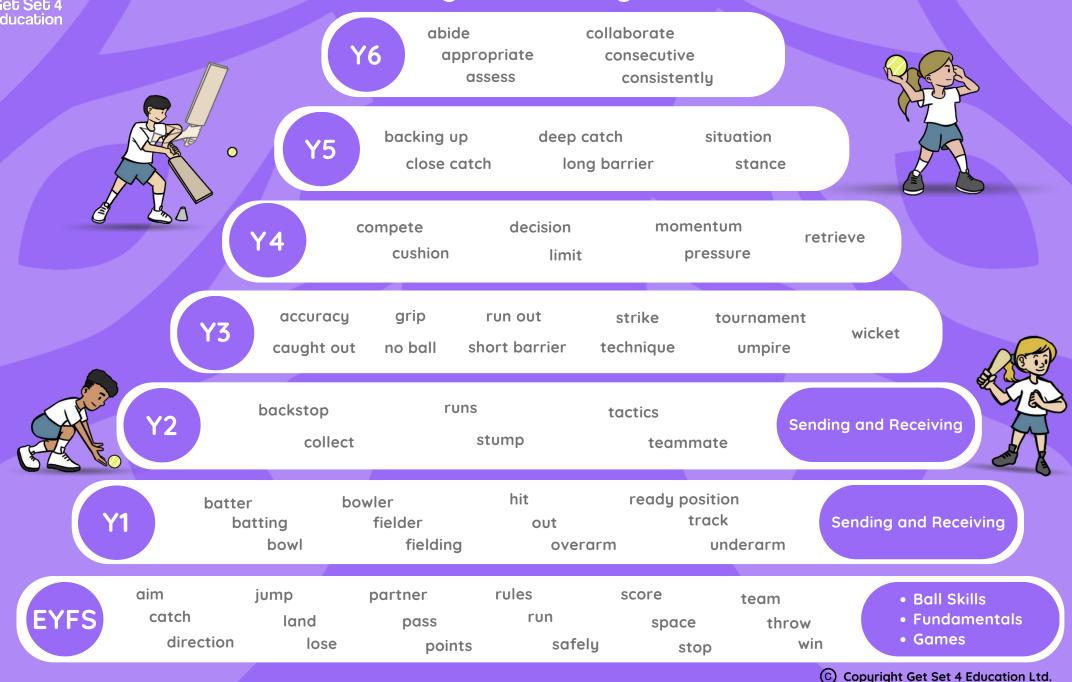

# **About this Document**

These vocabulary pyramids illustrate language progression throughout Get Set 4 PE. While we regularly revisit language in our content to reinforce understanding, the pyramids highlight where key vocabulary is first introduced and where children are encouraged to use it within the given context.

#### **Striking and Fielding Games**