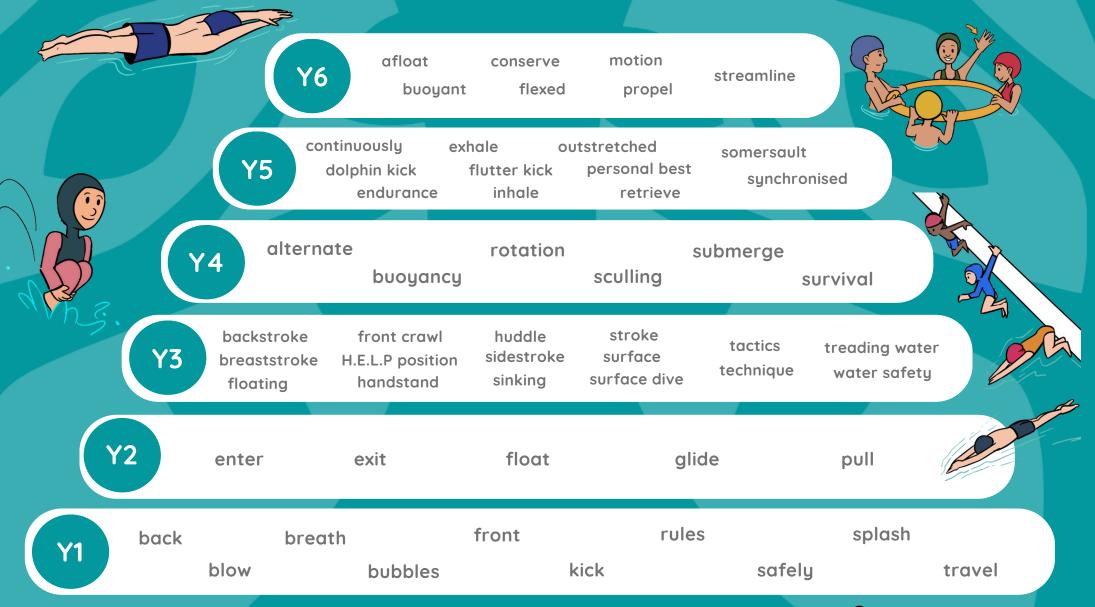

| Get Set 4                   | V                                             | ocabular<br>Invasion                                      |                                            | nid                                              |                                                                      |   |
|-----------------------------|-----------------------------------------------|-----------------------------------------------------------|--------------------------------------------|--------------------------------------------------|----------------------------------------------------------------------|---|
| Education                   | Y6                                            |                                                           | stently draw t                             | ransition<br>turnover                            |                                                                      | Ð |
| A A A                       |                                               | angle close down<br>Il carrier create<br>parrier dominant |                                            | ation stance<br>orting behaviour<br>portsmanship | The state                                                            |   |
|                             | Y4 accelera<br>cushion<br>decision            | deny momen                                                | tum onside                                 | pressure tack<br>protect timin<br>support        |                                                                      |   |
|                             | Y3 accurate<br>communicate<br>control         |                                                           | sition referee<br>itch team<br>receiver te | work                                             | ent<br>npire                                                         |   |
| Y2                          | attack og<br>defend<br>goalkeeper             | ponent ser<br>possession<br>receive                       | nd team<br>shoot<br>tactic                 | nmate<br>Sendin                                  | g and Receiving                                                      |   |
| Y1                          | attacker<br>defender                          | dodge                                                     | mark<br>Ioal                               | track                                            | Sending and Receiving                                                | 9 |
| eyfs aim<br>bounce<br>catch | direction kick<br>e dribble land<br>jump lose | partner poir<br>pass r<br>path run                        | nts safely<br>ules score<br>space          | stop wir<br>team<br>throw                        | <ul> <li>Ball Skills</li> <li>Fundamentals</li> <li>Games</li> </ul> |   |