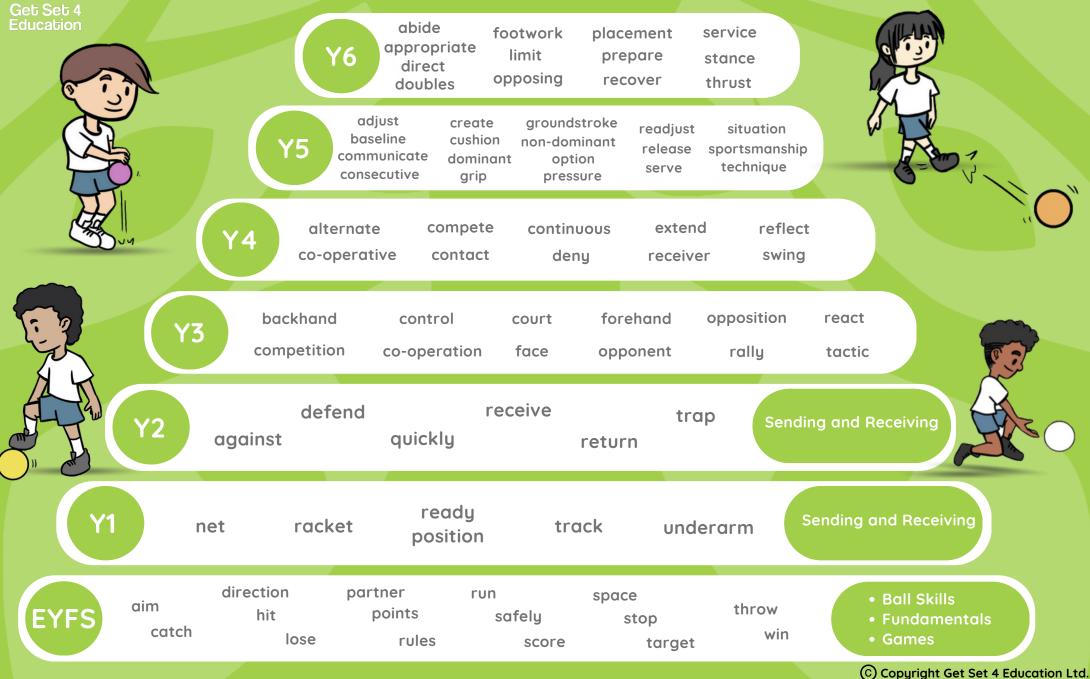

# **About this Document**

These vocabulary pyramids illustrate language progression throughout Get Set 4 PE. While we regularly revisit language in our content to reinforce understanding, the pyramids highlight where key vocabulary is first introduced and where children are encouraged to use it within the given context.

#### Net and Wall Games